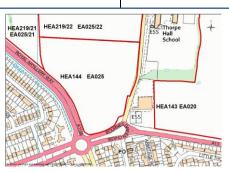

| Site Refe                 | erence:                 | HE    | HEA144 / EA025                               |              |                  |                              |  |  |  |  |  |  |  |
|---------------------------|-------------------------|-------|----------------------------------------------|--------------|------------------|------------------------------|--|--|--|--|--|--|--|
| Address:                  | Land North              | of Bo | of Bournes Green Chase (West of Wakering Rd) |              |                  |                              |  |  |  |  |  |  |  |
| Neighbour                 | rhood:                  | Nor   | theast Soutl                                 | nend AoS     | Ward:            | Southchurch                  |  |  |  |  |  |  |  |
| Site Categ                | ory:                    | GBL   | Т                                            |              | Size<br>(ha):    | 5.91                         |  |  |  |  |  |  |  |
| Planning P                | ermission:              | Non   | е                                            |              | Density:         | 35.02                        |  |  |  |  |  |  |  |
| Potential (<br>Housing:   | Capacity                |       | Gross<br>207                                 | Net<br>207   | Proposed<br>Use: | Housing                      |  |  |  |  |  |  |  |
| Potential I<br>Floorspace | Net Employn<br>e (sqm): | nent  | Gross<br>TBC                                 | Gross<br>TBC | Existing<br>Use: | Agricultural/<br>Golf Course |  |  |  |  |  |  |  |

Context and surroundings:

This large site is located on the edge of the Southend LPA boundary. The land is very flat and split into several agricultural fields. A large proportion of the site (to the west/ south) is also in use as a golf course (Garon Park Golf Complex). The site is bordered to the north by residential properties (off Barling Road and Rebels Lane). To the east of Wakering Road includes Alleyn Court Preparatory School and Thorpe Park School. The site is bordered to the west by the A1159 (and the Golf Course). Several paths currently