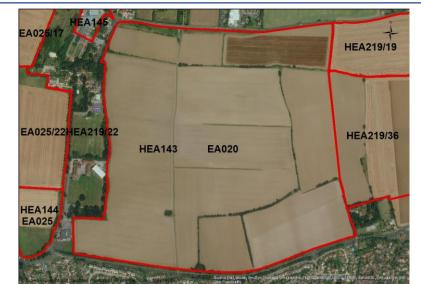

| Site Refe                 | erence:                 | HEA    | HEA143 / EA020 |             |                  |   |              |  |  |  |  |
|---------------------------|-------------------------|--------|----------------|-------------|------------------|---|--------------|--|--|--|--|
| Address:                  | Bournes G               | reen C | en Chase       |             |                  |   |              |  |  |  |  |
| Neighbour                 | rhood:                  | S      | Southchurch    |             |                  |   |              |  |  |  |  |
| Site Catego               | ory:                    | GBL    | Т              |             | Size (ha):       | 9 | 1.50         |  |  |  |  |
| Planning P                | Permission:             | Non    | е              |             | Density:         | 2 | 1.86         |  |  |  |  |
| Potential (<br>Housing:   | Capacity                |        | Gross<br>2000  | Net<br>2000 | Proposed<br>Use: |   | Housing      |  |  |  |  |
| Potential I<br>Floorspace | Net Employn<br>e (sqm): | nent   | Gross<br>TBC   | Net<br>TBC  | Existing<br>Use: |   | Agricultural |  |  |  |  |

|                           |                                                                                                                                                                                       |           |                |                |                  | ш   | in curve childrens asseme districts, children physic partition |
|---------------------------|---------------------------------------------------------------------------------------------------------------------------------------------------------------------------------------|-----------|----------------|----------------|------------------|-----|----------------------------------------------------------------|
| Context and surroundings: | lining th                                                                                                                                                                             | e bound   | lary. The site | is bordered to | the north by Sou | uth | end Road, further north                                        |
|                           | propert                                                                                                                                                                               | ies. A do | uble width a   | •              | ailable from So  | utł | nend Road. The site is                                         |
|                           | bordered to the east by Wakering Road, Alleyn Court Prep<br>Hall School. The south of the site is bordered by Bourne G<br>forms onto a largely residential area. The east is bordered |           |                |                |                  | en  | Chase which is then                                            |
| Summary of                |                                                                                                                                                                                       |           | · ,            |                |                  | _   | ated Best and Most                                             |

Context and surroundings:

This large site is located on the edge of the Southend LPA boundary. The land is very flat and split into several agricultural fields. A large proportion of the site (to the west/ south) is also in use as a golf course (Garon Park Golf Complex). The site is bordered to the north by residential properties (off Barling Road and Rebels Lane). To the east of Wakering Road includes Alleyn Court Preparatory School and Thorpe Park School. The site is bordered to the west by the A1159 (and the Golf Course). Several paths currently