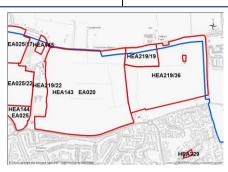

| Site Refe                 | erence:                 | HEA    | HEA143 / EA020 |             |                  |   |              |  |  |  |  |
|---------------------------|-------------------------|--------|----------------|-------------|------------------|---|--------------|--|--|--|--|
| Address:                  | Bournes G               | reen C | en Chase       |             |                  |   |              |  |  |  |  |
| Neighbour                 | rhood:                  | S      | Southchurch    |             |                  |   |              |  |  |  |  |
| Site Catego               | ory:                    | GBL    | Т              |             | Size (ha):       | 9 | 1.50         |  |  |  |  |
| Planning P                | Permission:             | Non    | е              |             | Density:         | 2 | 1.86         |  |  |  |  |
| Potential (<br>Housing:   | Capacity                |        | Gross<br>2000  | Net<br>2000 | Proposed<br>Use: |   | Housing      |  |  |  |  |
| Potential I<br>Floorspace | Net Employn<br>e (sqm): | nent   | Gross<br>TBC   | Net<br>TBC  | Existing<br>Use: |   | Agricultural |  |  |  |  |

|                           |                                                                                                                                                                                       |           |                |                |                  | ш   | in curve childrens asseme districts, children physic partition |
|---------------------------|---------------------------------------------------------------------------------------------------------------------------------------------------------------------------------------|-----------|----------------|----------------|------------------|-----|----------------------------------------------------------------|
| Context and surroundings: | lining th                                                                                                                                                                             | e bound   | lary. The site | is bordered to | the north by Sou | uth | end Road, further north                                        |
|                           | propert                                                                                                                                                                               | ies. A do | uble width a   | •              | ailable from So  | utł | nend Road. The site is                                         |
|                           | bordered to the east by Wakering Road, Alleyn Court Prep<br>Hall School. The south of the site is bordered by Bourne G<br>forms onto a largely residential area. The east is bordered |           |                |                |                  | en  | Chase which is then                                            |
| Summary of                |                                                                                                                                                                                       |           | · ,            |                |                  | _   | ated Best and Most                                             |