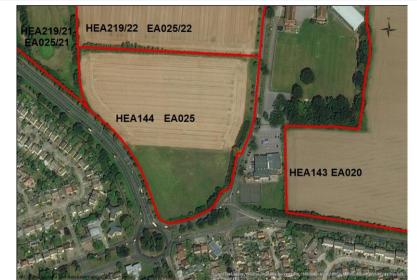

|                           |                                                                                                                                                                                       |           |                |                |                  | ш   | in curve childrens asseme districts, children physic partition |
|---------------------------|---------------------------------------------------------------------------------------------------------------------------------------------------------------------------------------|-----------|----------------|----------------|------------------|-----|----------------------------------------------------------------|
| Context and surroundings: | lining th                                                                                                                                                                             | e bound   | lary. The site | is bordered to | the north by Sou | uth | end Road, further north                                        |
|                           | propert                                                                                                                                                                               | ies. A do | uble width a   | •              | ailable from So  | utł | nend Road. The site is                                         |
|                           | bordered to the east by Wakering Road, Alleyn Court Prep<br>Hall School. The south of the site is bordered by Bourne G<br>forms onto a largely residential area. The east is bordered |           |                |                |                  | en  | Chase which is then                                            |
| Summary of                |                                                                                                                                                                                       |           | · ,            |                |                  | _   | ated Best and Most                                             |

Context and surroundings:

This large site is located on the edge of the Southend LPA boundary. The land is very flat and split into several agricultural fields. A large proportion of the site (to the west/ south) is also in use as a golf course (Garon Park Golf Complex). The site is bordered to the north by residential properties (off Barling Road and Rebels Lane). To the east of Wakering Road includes Alleyn Court Preparatory School and Thorpe Park School. The site is bordered to the west by the A1159 (and the Golf Course). Several paths currently